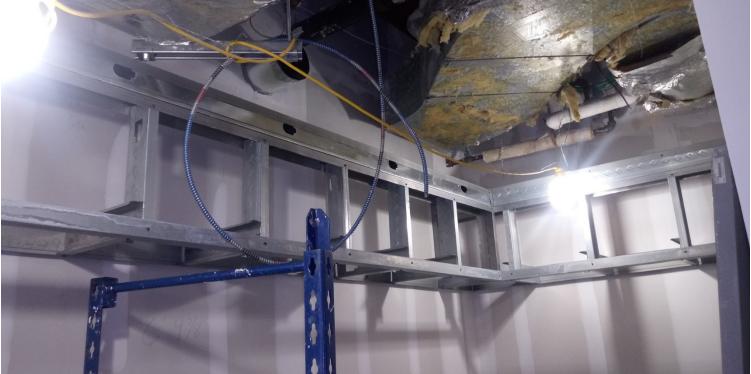

## **Emergency Communications Center**

 Construction continues at Sacred Heart University on the new communication center. Work has also begun on acquiring and configuring the new radio console units that will enable the center to ultimately connect to the State of CT radio infrastructure. Field <u>Report on Construction as of 08/04/2021 is included in this month's report.</u>