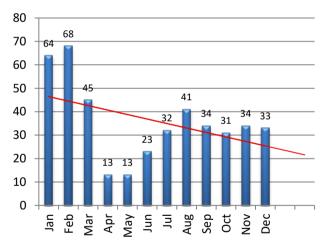

#### **CRIMINAL ARREST SUMMARY**

|                                  |     |     |     |     |     |     |     |     |     |     |     |     | 1   |
|----------------------------------|-----|-----|-----|-----|-----|-----|-----|-----|-----|-----|-----|-----|-----|
| <b>Criminal Arrests by Month</b> | Jan | Feb | Mar | Apr | May | Jun | Jul | Aug | Sep | Oct | Nov | Dec | YTD |
| Larceny - 2020                   | 46  | 52  | 32  | 6   | 10  | 14  | 24  | 28  | 19  | 18  | 27  | 21  | 297 |
| 2021                             | 18  | 14  | 24  | 20  | 17  | 18  | 20  |     |     |     |     |     | 131 |
|                                  |     |     |     |     |     |     |     |     |     |     |     |     |     |
| Vandalism - 2020                 | 2   | 3   | 10  | 4   | 0   | 2   | 1   | 1   | 2   | 3   | 2   | 4   | 34  |
| 2021                             | 4   | 1   | 1   | 2   | 4   | 5   | 5   |     |     |     |     |     | 22  |
|                                  |     |     |     |     |     |     |     |     |     |     |     |     |     |
| MV Theft / Attempt -2020         | 1   | 0   | 0   | 0   | 1   | 0   | 0   | 1   | 5   | 1   | 0   | 0   | 9   |
| 2021                             | 0   | 1   | 0   | 0   | 2   | 0   | 0   |     |     |     |     |     | 3   |
|                                  |     |     |     |     |     |     |     |     |     |     |     |     |     |
| Burglary / Attempt - 2020        | 12  | 7   | 1   | 2   | 2   | 3   | 3   | 9   | 2   | 6   | 4   | 3   | 54  |
| 2021                             | 2   | 2   | 3   | 1   | 6   | 4   | 3   |     |     |     |     |     | 21  |
|                                  |     |     |     |     |     |     |     |     |     |     |     |     |     |
| Assault - 2020                   | 2   | 6   | 2   | 1   | 0   | 4   | 4   | 2   | 6   | 1   | 1   | 4   | 33  |
| 2021                             | 5   | 1   | 4   | 1   | 8   | 2   | 1   |     |     |     |     |     | 22  |
|                                  |     |     |     |     |     |     |     |     |     |     |     |     |     |
| <b>Robbery</b> - 2020            | 1   | 0   | 0   | 0   | 0   | 0   | 0   | 0   | 0   | 2   | 0   | 1   | 4   |
| 2021                             | 0   | 0   | 0   | 0   | 0   | 0   | 0   |     |     |     |     |     | -   |
|                                  |     |     |     |     |     |     |     |     |     |     |     |     |     |
| 2020                             | 64  | 68  | 45  | 13  | 13  | 23  | 32  | 41  | 34  | 31  | 34  | 33  | 431 |
| 2021                             | 29  | 19  | 32  | 24  | 37  | 29  | 29  | 0   | 0   | 0   | 0   | 0   | 199 |

## **Total Criminal Arrests - 2020**