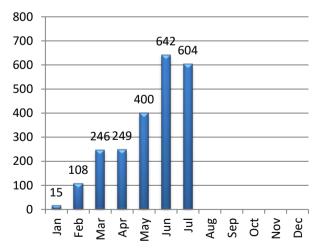

## PARKING TICKET SUMMARY

| Total Issued | Jan | Feb | Mar | Apr | May | Jun | Jul | Aug | Sep | Oct | Nov | Dec | YTD  |
|--------------|-----|-----|-----|-----|-----|-----|-----|-----|-----|-----|-----|-----|------|
| 2020         | 267 | 209 | 115 | 7   | 148 | 374 | 785 | 300 | 102 | 31  | 6   | 16  | 2360 |
| 2021         | 15  | 108 | 246 | 249 | 400 | 642 | 604 |     |     |     |     |     | 2264 |

#### Parking Tags Issued - 2021