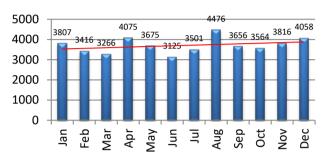

## TOTAL CALLS FOR SERVICE

| <b>Calls for Service</b> | Jan  | Feb  | Mar  | Apr  | May  | Jun  | Jul  | Aug  | Sep  | Oct  | Nov  | Dec  | YTD    |
|--------------------------|------|------|------|------|------|------|------|------|------|------|------|------|--------|
| 2020                     | 3807 | 3416 | 3266 | 4075 | 3675 | 3125 | 3501 | 4476 | 3656 | 3564 | 3816 | 4058 | 44,435 |
| 2021                     | 3889 | 4006 | 4865 | 4693 | 3967 | 3399 | 3636 |      |      |      |      |      | 28,455 |