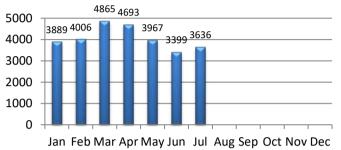

## TOTAL CALLS FOR SERVICE

| <b>Calls for Service</b> | Jan  | Feb  | Mar  | Apr  | May  | Jun  | Jul  | Aug  | Sep  | Oct  | Nov  | Dec  | YTD    |
|--------------------------|------|------|------|------|------|------|------|------|------|------|------|------|--------|
| 2020                     | 3807 | 3416 | 3266 | 4075 | 3675 | 3125 | 3501 | 4476 | 3656 | 3564 | 3816 | 4058 | 44,435 |
| 2021                     | 3889 | 4006 | 4865 | 4693 | 3967 | 3399 | 3636 |      |      |      |      |      | 28,455 |