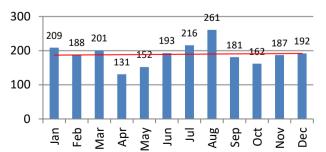

#### ALARM RESPONSE SUMMARY

| <b>Total Alarms</b> | Jan | Feb | Mar | Apr | May | Jun | Jul | Aug | Sep | Oct | Nov | Dec | YTD   |
|---------------------|-----|-----|-----|-----|-----|-----|-----|-----|-----|-----|-----|-----|-------|
| 2020                | 209 | 188 | 201 | 131 | 152 | 193 | 216 | 261 | 181 | 162 | 187 | 192 | 2,273 |
| 2021                | 158 | 143 | 213 | 199 | 173 | 232 | 214 |     |     |     |     |     | 1,332 |
|                     |     |     |     |     |     |     |     |     |     |     |     |     |       |
| False Alarms        | Jan | Feb | Mar | Apr | Mav | Jun | Jul | Aug | Sep | Oct | Nov | Dec | YTD   |

| False Alarms | Jan | Feb | Mar | Apr | May | Jun | Jul | Aug | Sep | Oct | Nov | Dec | YID   |
|--------------|-----|-----|-----|-----|-----|-----|-----|-----|-----|-----|-----|-----|-------|
| 2020         | 209 | 182 | 201 | 131 | 152 | 192 | 216 | 261 | 181 | 161 | 187 | 192 | 2,265 |
| 2021         | 158 | 143 | 211 | 199 | 173 | 231 | 214 |     |     |     |     |     | 1,329 |