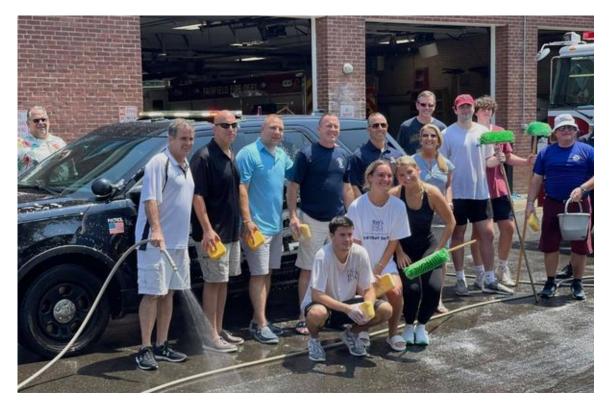

## Sunset 5K

On 07/17/2021, Fairfield Resident Brian Duffy and a group of young adult volunteers hosted their 2<sup>nd</sup> Annual First responders Car Wash as a way of supporting local first responders and doing something positive for the community. Captain Broderick coordinated the event.

2<sup>nd</sup> Annual First Responder Car Wash