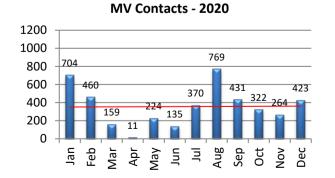

**Motor Vehicle Accidents - 2020** 

Motor Vehicle Accidents - 2021

| MV Enforcement     | Jan | Feb | Mar | Apr | May | Jun | Jul | Aug | Sep | Oct | Nov | Dec | YTD   |
|--------------------|-----|-----|-----|-----|-----|-----|-----|-----|-----|-----|-----|-----|-------|
| Warning-2020       | 438 | 305 | 109 | 4   | 214 | 129 | 324 | 371 | 300 | 162 | 226 | 324 | 2,906 |
| 2021               | 458 | 374 | 560 | 396 | 249 | 177 | 183 |     |     |     |     |     | 2,397 |
|                    |     |     |     |     |     |     |     |     |     |     |     |     |       |
| Infractions-2020   | 220 | 125 | 24  | 3   | 5   | 4   | 42  | 377 | 119 | 150 | 28  | 84  | 1,181 |
| 2021               | 71  | 134 | 270 | 520 | 155 | 95  | 246 |     |     |     |     |     | 1,491 |
|                    |     |     |     |     |     |     |     |     |     |     |     |     |       |
| Misdemeanor-2020   | 34  | 18  | 14  | 0   | 1   | 1   | 3   | 16  | 6   | 6   | 8   | 11  | 118   |
| 2021               | 8   | 24  | 38  | 34  | 31  | 28  | 25  |     |     |     |     |     | 188   |
|                    |     |     |     |     |     |     |     |     |     |     |     |     |       |
| Custodial - 2020   | 5   | 5   | 2   | 0   | 2   | 1   | 3   | 1   | 1   | 0   | 0   | 2   | 22    |
| 2021               | 3   | 3   | 8   | 5   | 8   | 5   | 4   |     |     |     |     |     | 36    |
|                    |     |     |     |     |     |     |     |     |     |     |     |     |       |
| DUI Arrests - 2020 | 4   | 7   | 4   | 1   | 2   | 6   | 4   | 5   | 4   | 4   | 1   | 4   | 46    |
| 2021               | 2   | 6   | 9   | 14  | 10  | 2   | 6   |     |     |     |     |     | 49    |
|                    |     |     |     |     |     |     |     |     |     |     |     |     |       |
| MV Contacts - 2020 | 704 | 460 | 159 | 11  | 224 | 135 | 370 | 769 | 431 | 322 | 264 | 423 | 4,272 |
| 2021               | 541 | 543 | 876 | 962 | 443 | 305 | 462 |     |     |     |     |     | 4,132 |