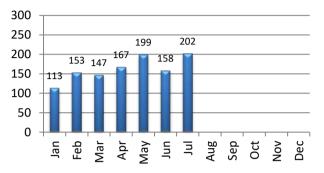

#### **MOTOR VEHICLE ACTIVITY**

| I | <b>MV</b> Accidents | Jan | Feb | Mar | Apr | May | Jun | Jul | Aug | Sep | Oct | Nov | Dec | YTD   |
|---|---------------------|-----|-----|-----|-----|-----|-----|-----|-----|-----|-----|-----|-----|-------|
|   | 2020                | 171 | 164 | 106 | 49  | 71  | 138 | 150 | 150 | 157 | 177 | 142 | 167 | 1,642 |
| ſ | 2021                | 113 | 153 | 147 | 167 | 199 | 158 | 202 |     |     |     |     |     | 1,139 |