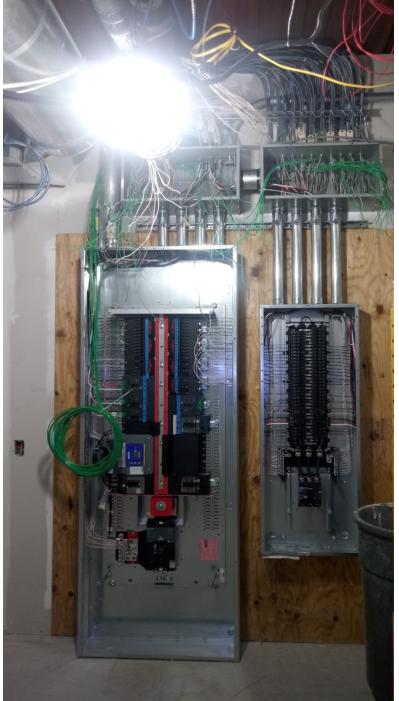

## **Emergency Communications Center**

 Construction continues at Sacred Heart University on the new communication center. Work has also begun on acquiring and configuring the new radio console units that will enable the center to ultimately connect to the State of CT radio infrastructure. Field <u>Report on Construction as of 08/04/2021 is included in this month's report.</u>