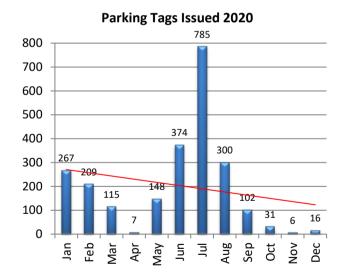

## PARKING TICKET SUMMARY

| Total Issued | Jan | Feb | Mar | Apr | May | Jun | Jul | Aug | Sep | Oct | Nov | Dec | YTD  |
|--------------|-----|-----|-----|-----|-----|-----|-----|-----|-----|-----|-----|-----|------|
| 2020         | 267 | 209 | 115 | 7   | 148 | 374 | 785 | 300 | 102 | 31  | 6   | 16  | 2360 |
| 2021         | 15  | 108 | 246 | 249 | 400 | 642 | 604 |     |     |     |     |     | 2264 |

#### Parking Tags Issued - 2021