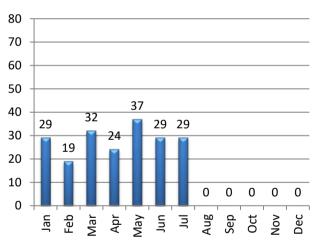

- Tahmore Drive
- Congress Street
- Parkwood Road
- Euclid Avenue

9

| Marine Unit             | April | May | JUN | JUL | AUG | SEPT | ОСТ |
|-------------------------|-------|-----|-----|-----|-----|------|-----|
| Complaints              | 6     | 32  | 27  | 26  |     |      |     |
| Boats Towed             | 1     | 1   | 2   | 2   |     |      |     |
| Written Warnings        | 0     | 0   | 0   | 0   |     |      |     |
| Arrests                 | 0     | 0   | 0   | 0   |     |      |     |
| Safety Inspections      | 2     | 7   | 3   | 2   |     |      |     |
| Total Calls For Service | 8     | 32  | 30  | 26  |     |      |     |
| Hours Underway          | 15    | 68  | 140 | 165 |     |      |     |
| Community Events        | 1     | 4   | 3   | 1   |     |      |     |
| Location Checks         | 3     | 4   | 12  | 4   |     |      |     |
| Fatalities              | 0     | 0   | 0   | 0   |     |      |     |