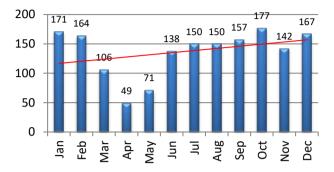

#### **MOTOR VEHICLE ACTIVITY**

| I | <b>MV</b> Accidents | Jan | Feb | Mar | Apr | May | Jun | Jul | Aug | Sep | Oct | Nov | Dec | YTD   |
|---|---------------------|-----|-----|-----|-----|-----|-----|-----|-----|-----|-----|-----|-----|-------|
|   | 2020                | 171 | 164 | 106 | 49  | 71  | 138 | 150 | 150 | 157 | 177 | 142 | 167 | 1,642 |
| ſ | 2021                | 113 | 153 | 147 | 167 | 199 | 158 | 202 |     |     |     |     |     | 1,139 |