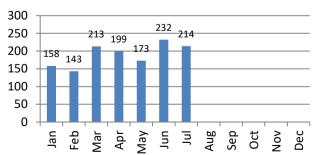

#### ALARM RESPONSE SUMMARY

| <b>Total Alarms</b> | Jan | Feb | Mar | Apr | May | Jun | Jul | Aug | Sep | Oct | Nov | Dec | YTD   |
|---------------------|-----|-----|-----|-----|-----|-----|-----|-----|-----|-----|-----|-----|-------|
| 2020                | 209 | 188 | 201 | 131 | 152 | 193 | 216 | 261 | 181 | 162 | 187 | 192 | 2,273 |
| 2021                | 158 | 143 | 213 | 199 | 173 | 232 | 214 |     |     |     |     |     | 1,332 |
|                     |     |     |     |     |     |     |     |     |     |     |     |     |       |
| False Alarms        | Jan | Feb | Mar | Apr | Mav | Jun | Jul | Aug | Sep | Oct | Nov | Dec | YTD   |