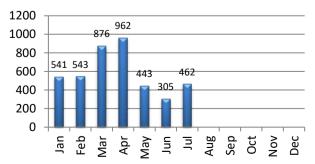

**Motor Vehicle Accidents - 2020** 

Motor Vehicle Accidents - 2021

| MV Enforcement     | Jan | Feb | Mar | Apr | May | Jun | Jul | Aug | Sep | Oct | Nov | Dec | YTD   |
|--------------------|-----|-----|-----|-----|-----|-----|-----|-----|-----|-----|-----|-----|-------|
| Warning-2020       | 438 | 305 | 109 | 4   | 214 | 129 | 324 | 371 | 300 | 162 | 226 | 324 | 2,906 |
| 2021               | 458 | 374 | 560 | 396 | 249 | 177 | 183 |     |     |     |     |     | 2,397 |
|                    |     |     |     |     |     |     |     |     |     |     |     |     |       |
| Infractions-2020   | 220 | 125 | 24  | 3   | 5   | 4   | 42  | 377 | 119 | 150 | 28  | 84  | 1,181 |
| 2021               | 71  | 134 | 270 | 520 | 155 | 95  | 246 |     |     |     |     |     | 1,491 |
|                    |     |     |     |     |     |     |     |     |     |     |     |     |       |
| Misdemeanor-2020   | 34  | 18  | 14  | 0   | 1   | 1   | 3   | 16  | 6   | 6   | 8   | 11  | 118   |
| 2021               | 8   | 24  | 38  | 34  | 31  | 28  | 25  |     |     |     |     |     | 188   |
|                    |     |     |     |     |     |     |     |     |     |     |     |     |       |
| Custodial - 2020   | 5   | 5   | 2   | 0   | 2   | 1   | 3   | 1   | 1   | 0   | 0   | 2   | 22    |
| 2021               | 3   | 3   | 8   | 5   | 8   | 5   | 4   |     |     |     |     |     | 36    |
|                    |     |     |     |     |     |     |     |     |     |     |     |     |       |
| DUI Arrests - 2020 | 4   | 7   | 4   | 1   | 2   | 6   | 4   | 5   | 4   | 4   | 1   | 4   | 46    |
| 2021               | 2   | 6   | 9   | 14  | 10  | 2   | 6   |     |     |     |     |     | 49    |
|                    |     |     |     |     |     |     |     |     |     |     |     |     |       |
| MV Contacts - 2020 | 704 | 460 | 159 | 11  | 224 | 135 | 370 | 769 | 431 | 322 | 264 | 423 | 4,272 |
| 2021               | 541 | 543 | 876 | 962 | 443 | 305 | 462 |     |     |     |     |     | 4,132 |

MV Contacts - 2021

Fairfield Police Commission - Monthly Report

July 2021

| <b>MV Enforcement: Type</b> | Jan | Feb | Mar | Apr | May | Jun | Jul | Aug | Sep | Oct | Nov | Dec | YTD |
|-----------------------------|-----|-----|-----|-----|-----|-----|-----|-----|-----|-----|-----|-----|-----|
| Speeding Violations         | 78  | 114 | 229 | 111 | 36  | 78  | 184 |     |     |     |     |     | 830 |
| Seatbelt Violations         | 0   | 0   | 2   | 7   | 31  | 13  | 2   |     |     |     |     |     | 55  |
| Registration Violations     | 3   | 24  | 46  | 53  | 46  | 31  | 49  |     |     |     |     |     | 252 |
| License Violations          | 9   | 11  | 19  | 30  | 16  | 14  | 11  |     |     |     |     |     | 110 |
| Distracted Driving          | 0   | 4   | 5   | 377 | 20  | 2   | 20  |     |     |     |     |     | 428 |
| Suspended Licence           | 5   | 13  | 14  | 18  | 9   | 14  | 12  |     |     |     |     |     | 85  |
| Stop Sign Violations        | 4   | 153 | 280 | 164 | 8   | 52  | 92  |     |     |     |     |     | 753 |
| Traffic Light Violation     | 2   | 6   | 8   | 8   | 4   | 2   | 6   |     |     |     |     |     | 36  |